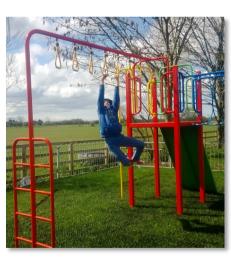

With a range of multi play units that cater for ages 3-16 years, we are confident we can supply a multiplay unit that fulfils the needs of any play area.

Our JYP range is intended for ages 3-8 years:

Whilst ages 6-16 are catered for with our larger SYP and TYP
Tri-Multi-Play range.





JYP03

All multi-play units are made to withstand years of use (and abuse) even in the most vandalised areas. Manufactured from powder coated steel, and assembled using tamper proof stainless steel fixings.



The design of the units enables us to alter the configuration (in most cases) to suit your requirements and to finish them in the colours of your choice·

















































Available in a 1-4 platform configurations and in either bright primary or more subtle countryside colours, these triangular multi-play units combine platforms of different heights

with up to 9 climbing and sliding activities.





## TYP31

1 Platform: -1.5m

3 Activities





## *TYP32*

2 x Platforms: 1.5m -1.75m.

5 Activities





## *ТУР33*

3 x Platforms: 1.25m -1.5m -1.75m.

7 Activities





## ТУР34

4 x Platforms: 1.25m -2x 1.5m

1.75m·

9 Activities