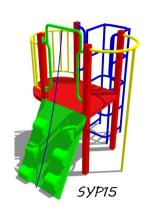

The design of the units enables us to alter the configuration (in most cases) to suit your requirements and to finish them in the colours of your choice·

Available in a 1-4 platform configurations and in either bright primary or more subtle countryside colours, these triangular multi-play units combine platforms of different heights

with up to 9 climbing and sliding activities.