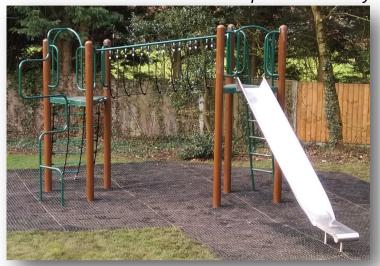

## TYP31

1 Platform: -1.5m

3 Activities

## *TYP32*

2 x Platforms: 1.5m -1.75m.

5 Activities

## *ТУР33*

3 x Platforms: 1.25m -1.5m -1.75m.

7 Activities

## ТУР34

4 x Platforms: 1.25m -2x 1.5m

1.75m·

9 Activities