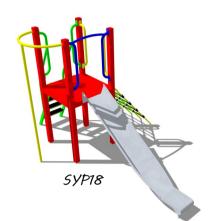

The design of the units enables us to alter the configuration (in most cases) to suit your requirements and to finish them in the colours of your choice·

Available in a 1-4 platform configurations and in either bright primary or more subtle countryside colours, these triangular multi-play units combine platforms of different heights

with up to 9 climbing and sliding activities.