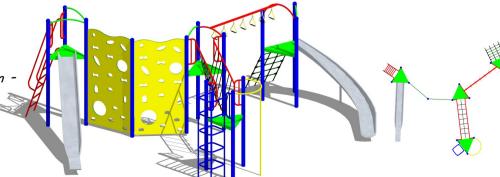

The design of the units enables us to alter the configuration (in most cases) to suit your requirements and to finish them in the colours of your choice·

Available in a 1-4 platform configurations and in either bright primary or more subtle countryside colours, these triangular multi-play units combine platforms of different heights

with up to 9 climbing and sliding activities.

## ТУР34

4 x Platforms: 1.25m -2x 1.5m

1.75m·

9 Activities