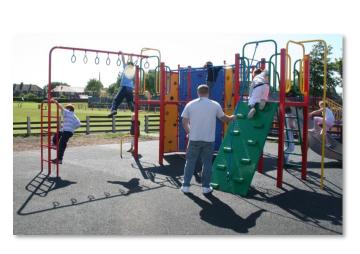

With a range of multi play units that cater for ages 3-16 years, we are confident we can supply a multiplay unit that fulfils the needs of any play area.

Our JYP range is intended for ages 3-8 years:

Whilst ages 6-16 are catered for with our larger SYP and TYP
Tri-Multi-Play range.

JYP03

All multi-play units are made to withstand years of use (and abuse) even in the most vandalised areas. Manufactured from powder coated steel, and assembled using tamper proof stainless steel fixings.