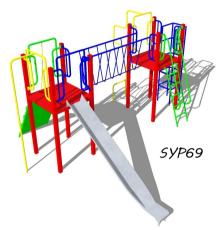

The design of the units enables us to alter the configuration (in most cases) to suit your requirements and to finish them in the colours of your choice·

Available in a 1-4 platform configurations and in either bright primary or more subtle countryside colours, these triangular multi-play units combine platforms of different heights

with up to 9 climbing and sliding activities.