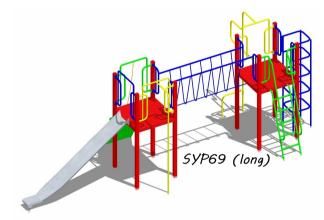

The design of the units enables us to alter the configuration (in most cases) to suit your requirements and to finish them in the colours of your choice·

Available in a 1-4 platform configurations and in either bright primary or more subtle countryside colours, these triangular multi-play units combine platforms of different heights

with up to 9 climbing and sliding activities.