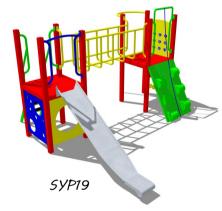

The design of the units enables us to alter the configuration (in most cases) to suit your requirements and to finish them in the colours of your choice·

Available in a 1-4 platform configurations and in either bright primary or more subtle countryside colours, these triangular multi-play units combine platforms of different heights

with up to 9 climbing and sliding activities.