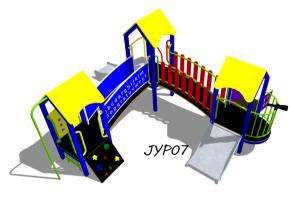

The design of the units enables us to alter the configuration (in most cases) to suit your requirements and to finish them in the colours of your choice·

Available in a 1-4 platform configurations and in either bright primary or more subtle countryside colours, these triangular multi-play units combine platforms of different heights

with up to 9 climbing and sliding activities.