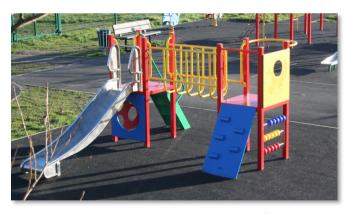

The design of the units enables us to alter the configuration (in most cases) to suit your requirements and to finish them in the colours of your choice·

Available in a 1-4 platform configurations and in either bright primary or more subtle countryside colours, these triangular multi-play units combine platforms of different heights

with up to 9 climbing and sliding activities.