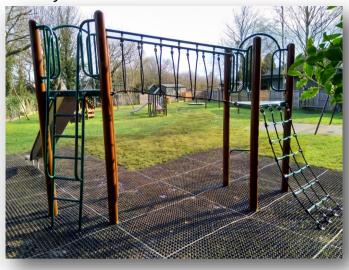

## TYP31

1 Platform: -1.5m

3 Activities

## *TYP32*

2 x Platforms: 1.5m -1.75m.

5 Activities

## *ТУР33*

3 x Platforms: 1.25m -1.5m -1.75m.

7 Activities

## ТУР34

4 x Platforms: 1.25m -2x 1.5m

1.75m·

9 Activities