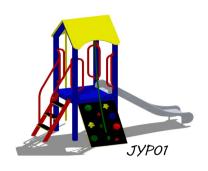

With a range of multi play units that cater for ages 3-16 years, we are confident we can supply a multiplay unit that fulfils the needs of any play area.

Our JYP range is intended for ages 3-8 years:

Whilst ages 6-16 are catered for with our larger SYP and TYP
Tri-Multi-Play range.

The design of the units enables us to alter the configuration (in most cases) to suit your requirements and to finish them in the colours of your choice·

Available in a 1-4 platform configurations and in either bright primary or more subtle countryside colours, these triangular multi-play units combine platforms of different heights

with up to 9 climbing and sliding activities.