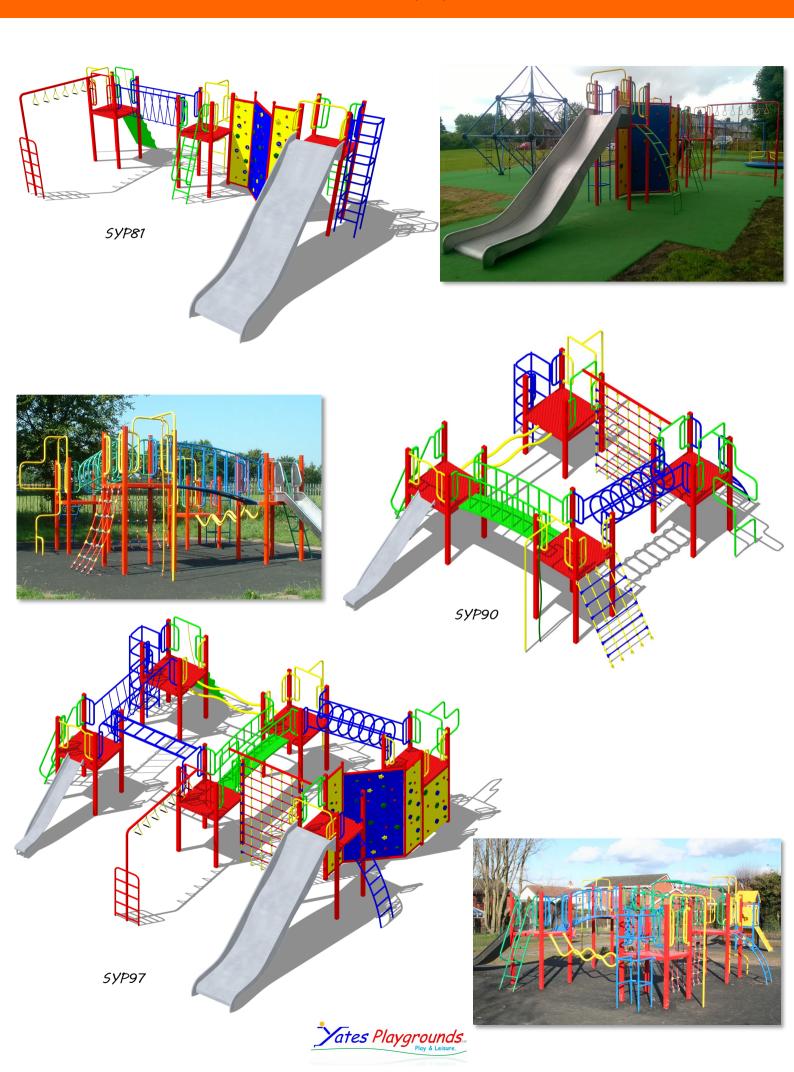

With a range of multi play units that cater for ages 3-16 years, we are confident we can supply a multiplay unit that fulfils the needs of any play area.

Our JYP range is intended for ages 3-8 years:

Whilst ages 6-16 are catered for with our larger SYP and TYP
Tri-Multi-Play range.

The design of the units enables us to alter the configuration (in most cases) to suit your requirements and to finish them in the colours of your choice·

Available in a 1-4 platform configurations and in either bright primary or more subtle countryside colours, these triangular multi-play units combine platforms of different heights

with up to 9 climbing and sliding activities.