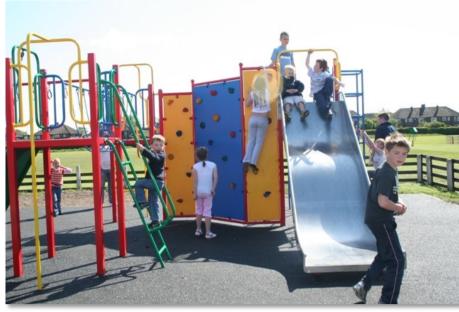

The design of the units enables us to alter the configuration (in most cases) to suit your requirements and to finish them in the colours of your choice·

Available in a 1-4 platform configurations and in either bright primary or more subtle countryside colours, these triangular multi-play units combine platforms of different heights

with up to 9 climbing and sliding activities.