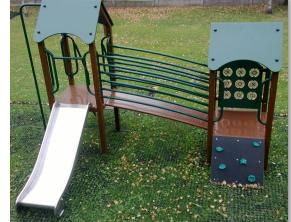

With a range of multi play units that cater for ages 3-16 years, we are confident we can supply a multiplay unit that fulfils the needs of any play area.

Our JYP range is intended for ages 3-8 years:

Whilst ages 6-16 are catered for with our larger SYP and TYP
Tri-Multi-Play range.

JYP03

All multi-play units are made to withstand years of use (and abuse) even in the most vandalised areas. Manufactured from powder coated steel, and assembled using tamper proof stainless steel fixings.