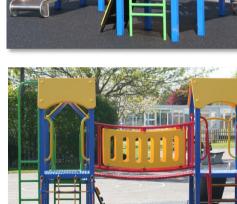

With a range of multi play units that cater for ages 3-16 years, we are confident we can supply a multiplay unit that fulfils the needs of any play area.

Our JYP range is intended for ages 3-8 years:

Whilst ages 6-16 are catered for with our larger SYP and TYP
Tri-Multi-Play range.

JYP03

All multi-play units are made to withstand years of use (and abuse) even in the most vandalised areas. Manufactured from powder coated steel, and assembled using tamper proof stainless steel fixings.