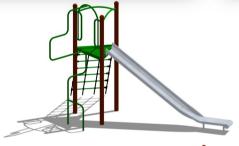

JYP03

All multi-play units are made to withstand years of use (and abuse) even in the most vandalised areas. Manufactured from powder coated steel, and assembled using tamper proof stainless steel fixings.