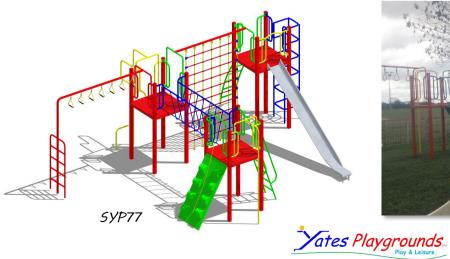

The design of the units enables us to alter the configuration (in most cases) to suit your requirements and to finish them in the colours of your choice·

Available in a 1-4 platform configurations and in either bright primary or more subtle countryside colours, these triangular multi-play units combine platforms of different heights

with up to 9 climbing and sliding activities.