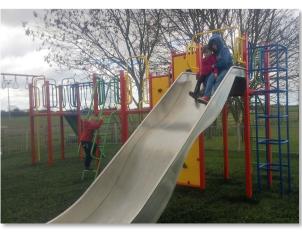

The design of the units enables us to alter the configuration (in most cases) to suit your requirements and to finish them in the colours of your choice·

Available in a 1-4 platform configurations and in either bright primary or more subtle countryside colours, these triangular multi-play units combine platforms of different heights

with up to 9 climbing and sliding activities.