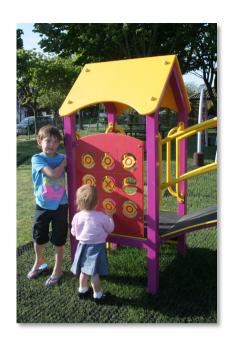

With a range of multi play units that cater for ages 3-16 years, we are confident we can supply a multiplay unit that fulfils the needs of any play area.

Our JYP range is intended for ages 3-8 years:

Whilst ages 6-16 are catered for with our larger SYP and TYP
Tri-Multi-Play range.

The design of the units enables us to alter the configuration (in most cases) to suit your requirements and to finish them in the colours of your choice·

Available in a 1-4 platform configurations and in either bright primary or more subtle countryside colours, these triangular multi-play units combine platforms of different heights

with up to 9 climbing and sliding activities.