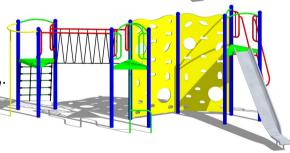

The design of the units enables us to alter the configuration (in most cases) to suit your requirements and to finish them in the colours of your choice·

Available in a 1-4 platform configurations and in either bright primary or more subtle countryside colours, these triangular multi-play units combine platforms of different heights

with up to 9 climbing and sliding activities.

## ТУР34

4 x Platforms: 1.25m -2x 1.5m

1.75m·

9 Activities