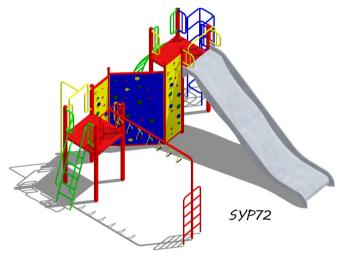

The design of the units enables us to alter the configuration (in most cases) to suit your requirements and to finish them in the colours of your choice·

Available in a 1-4 platform configurations and in either bright primary or more subtle countryside colours, these triangular multi-play units combine platforms of different heights

with up to 9 climbing and sliding activities.