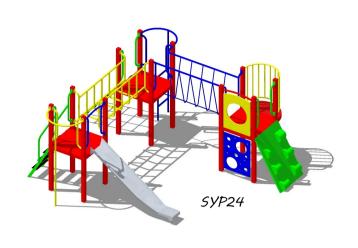

The design of the units enables us to alter the configuration (in most cases) to suit your requirements and to finish them in the colours of your choice·

Available in a 1-4 platform configurations and in either bright primary or more subtle countryside colours, these triangular multi-play units combine platforms of different heights

with up to 9 climbing and sliding activities.