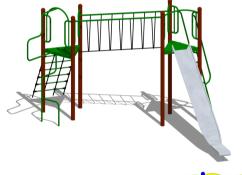

## TYP31

1 Platform: -1.5m

3 Activities

## *TYP32*

2 x Platforms: 1.5m -1.75m.

5 Activities

## *ТУР33*

3 x Platforms: 1.25m -1.5m -1.75m.

7 Activities

## ТУР34

4 x Platforms: 1.25m -2x 1.5m

1.75m·

9 Activities