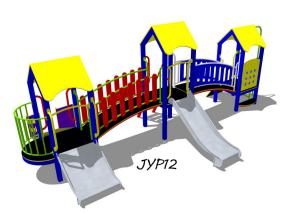

The design of the units enables us to alter the configuration (in most cases) to suit your requirements and to finish them in the colours of your choice·

Available in a 1-4 platform configurations and in either bright primary or more subtle countryside colours, these triangular multi-play units combine platforms of different heights

with up to 9 climbing and sliding activities.