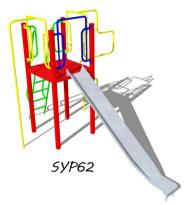

The design of the units enables us to alter the configuration (in most cases) to suit your requirements and to finish them in the colours of your choice·

Available in a 1-4 platform configurations and in either bright primary or more subtle countryside colours, these triangular multi-play units combine platforms of different heights

with up to 9 climbing and sliding activities.