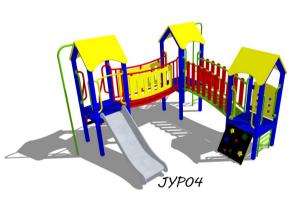

With a range of multi play units that cater for ages 3-16 years, we are confident we can supply a multiplay unit that fulfils the needs of any play area.

Our JYP range is intended for ages 3-8 years:

Whilst ages 6-16 are catered for with our larger SYP and TYP
Tri-Multi-Play range.

The design of the units enables us to alter the configuration (in most cases) to suit your requirements and to finish them in the colours of your choice·

Available in a 1-4 platform configurations and in either bright primary or more subtle countryside colours, these triangular multi-play units combine platforms of different heights

with up to 9 climbing and sliding activities.