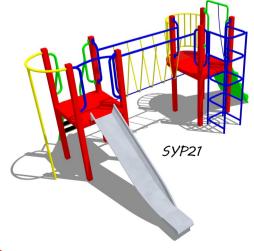

The design of the units enables us to alter the configuration (in most cases) to suit your requirements and to finish them in the colours of your choice·

Available in a 1-4 platform configurations and in either bright primary or more subtle countryside colours, these triangular multi-play units combine platforms of different heights

with up to 9 climbing and sliding activities.