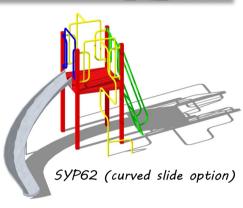

The design of the units enables us to alter the configuration (in most cases) to suit your requirements and to finish them in the colours of your choice·

Available in a 1-4 platform configurations and in either bright primary or more subtle countryside colours, these triangular multi-play units combine platforms of different heights

with up to 9 climbing and sliding activities.