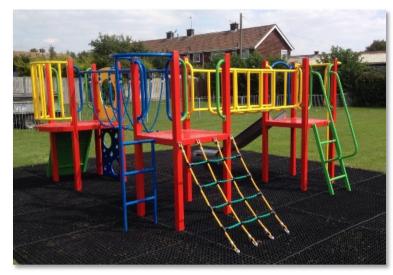

The design of the units enables us to alter the configuration (in most cases) to suit your requirements and to finish them in the colours of your choice·

Available in a 1-4 platform configurations and in either bright primary or more subtle countryside colours, these triangular multi-play units combine platforms of different heights

with up to 9 climbing and sliding activities.